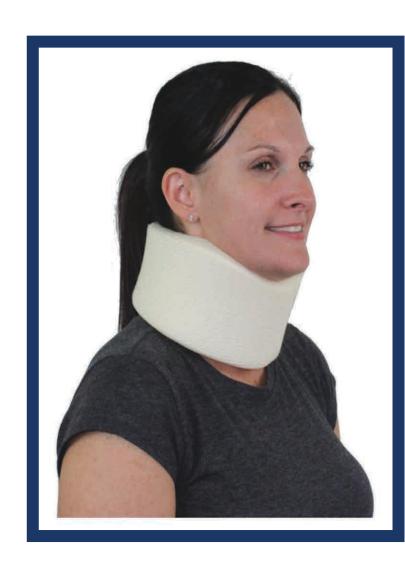

## CV-202 FOAM CERVICAL COLLAR SUGG HCPC L0120

## **Features:**

- Medical grade foam
- Ribbed stockinette promotes ventilation
- Easy to apply and adjust

## Indications:

- Sprains and strains of the neck
- Whiplash injury to the cervical spine
- Cervicalgia, pain in neck
- Cervical spondylosis with myelopathy
- Unspecified musculoskeletal disorders and symptoms referable to neck

Sizes Available

CV-202-2 2" COLLAR(ONE SIZE FITS MOST)

CV-202-3 3" COLLAR(ONE SIZE FITS MOST)

CV-202-4 4" COLLAR(ONE SIZE FITS MOST)

**\*TO LEARN MORE ABOUT THE CV-202 FOAM CERVICAL COLLAR\*** 

Contact Comfortland Medical at: